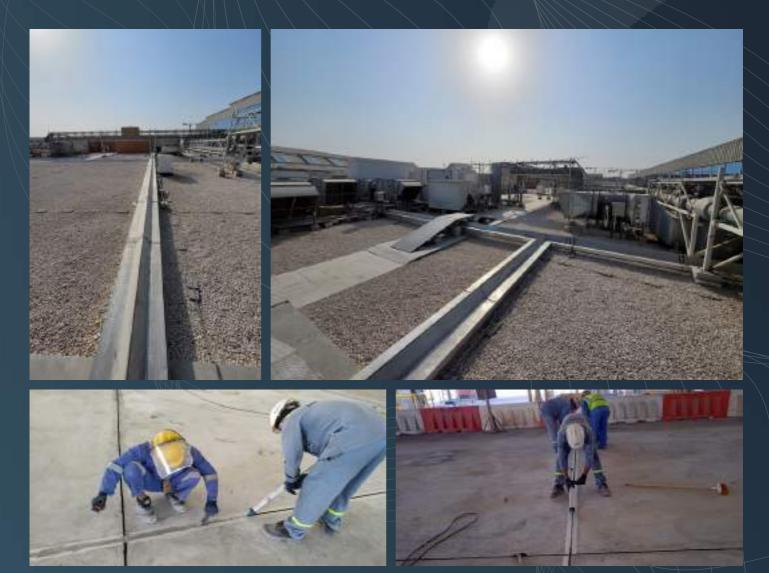

#### 4.6 Sub Structure Water Proofing

Perfection Frontier Contraction (PFC) delivers variety of waterproofing services for wet areas, swimming pools, flat roofing, water tanks/reservoirs, balconies and terraces, pedestrian decks, parking decks / bridges, foundations, joint sealants and floor coatings. PFC offers waterproofing solutions that are below ground structures for buildings, tunnels and other civil structures.

PFC provides a complete range of systems and products based on its extensive experience using high quality products such as for the application of cementitious waterproofing, bituminous coating waterproofing, bituminous membrane waterproofing, polyurethane liquid membranes, rubberized asphalt, GRP membranes and PVC waterproofing membrane.