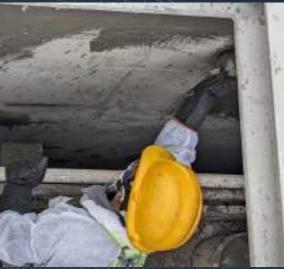

#### 4.6 Sub Structure Water Proofing

Perfection Frontier Contraction (PFC) delivers variety of waterproofing services for wet areas, swimming pools, flat roofing, water tanks/reservoirs, balconies and terraces, pedestrian decks, parking decks / bridges, foundations, joint sealants and floor coatings. PFC offers waterproofing solutions that are below ground structures for buildings, tunnels and other civil structures.

PFC provides a complete range of systems and products based on its extensive experience using high quality products such as for the application of cementitious waterproofing, bituminous coating waterproofing, bituminous membrane waterproofing, polyurethane liquid membranes, rubberized asphalt, GRP membranes and PVC waterproofing membrane.