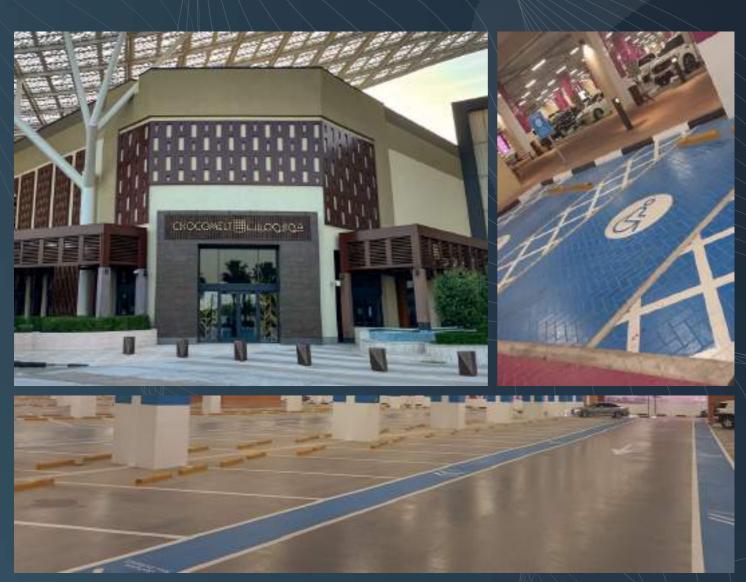

#### 4.3 Road Marking

PFC has incomparable expertise across a wide range of projects and disciplines. Attempting everything from school playgrounds to multistorey car parks. PFC has worked under all conditions and with all kinds of products. PFC can meet all your road marking services including: Road marking removal, Extrusion, Rib lines Spray, Screed surface, Epoxy paint, temporary Road markings.

PFC offers both hand lay and machine lay options. PFC's workforce is continuously trained to the highest industry standards for Road and Car Park Line Marking. Supervisors and Managers are all assessed in addition to their required technical qualification.