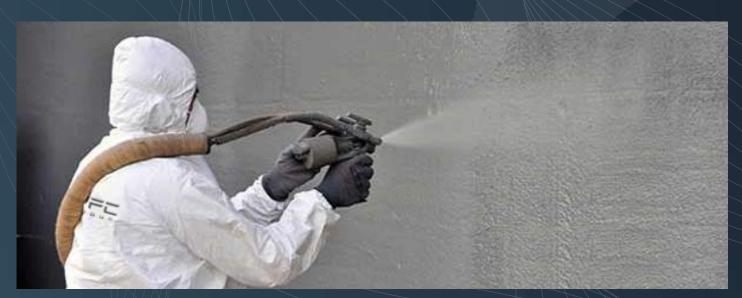

#### 3.3 Anti-carbonation Paint

PFC employs a high-performance anti-carbonation technology that focuses on using the block coating to protect the concrete against water and carbon dioxide intrusion. PFC utilizes a 100% pure acrylic, waterbased, ultra-low VOC coating that is appropriate for use on both the exterior and interior surfaces of concrete. steel. PFC significantly extends the life of precast and in-situ concrete buildings while also preserving new, existing, and restored masonry structures.

PFC coatings protect against carbon dioxide, oxygen, and water intrusion while enabling wet substrates to breathe without scorching. PFC's ecofriendly, water- based, low-hazard, high-build formulas that cure very quickly, allowing for two coat applications on the same day.