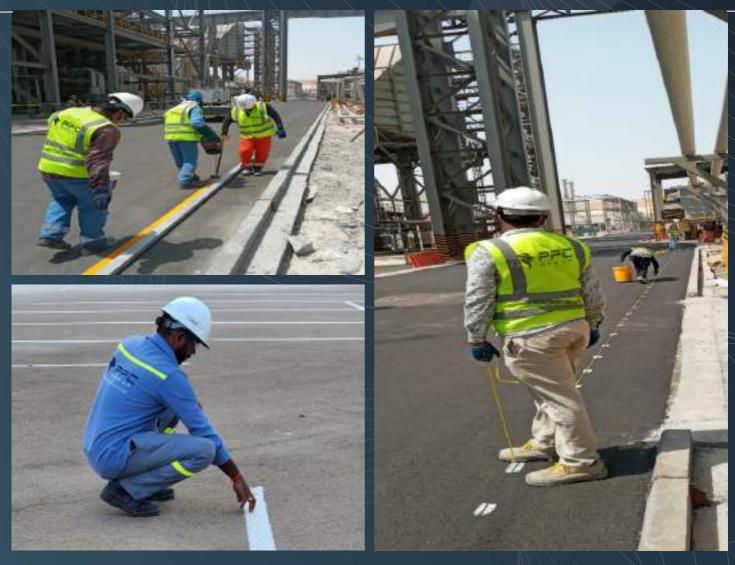

#### 4.3 Road Marking

PFC has incomparable expertise across a wide range of projects and disciplines. Attempting everything from school playgrounds to multistorey car parks. PFC has worked under all conditions and with all kinds of products. PFC can meet all your road marking services including: Road marking removal, Extrusion, Rib lines Spray, Screed surface, Epoxy paint, temporary Road markings.

PFC offers both hand lay and machine lay options. PFC's workforce is continuously trained to the highest industry standards for Road and Car Park Line Marking. Supervisors and Managers are all assessed in addition to their required technical qualification.