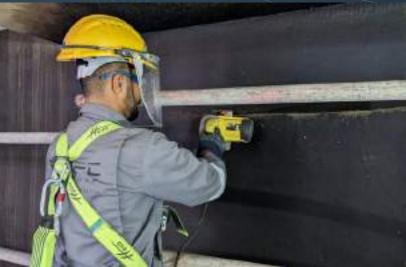

#### 3.3 Anti-carbonation Paint

PFC employs a high-performance anti-carbonation technology that focuses on using the block coating to protect the concrete against water and carbon dioxide intrusion. PFC utilizes a 100% pure acrylic, waterbased, ultra-low VOC coating that is appropriate for use on both the exterior and interior surfaces of concrete. steel. PFC significantly extends the life of precast and in-situ concrete buildings while also preserving new, existing, and restored masonry structures.

PFC coatings protect against carbon dioxide, oxygen, and water intrusion while enabling wet substrates to breathe without scorching. PFC's ecofriendly, water- based, low-hazard, high-build formulas that cure very quickly, allowing for two coat applications on the same day.