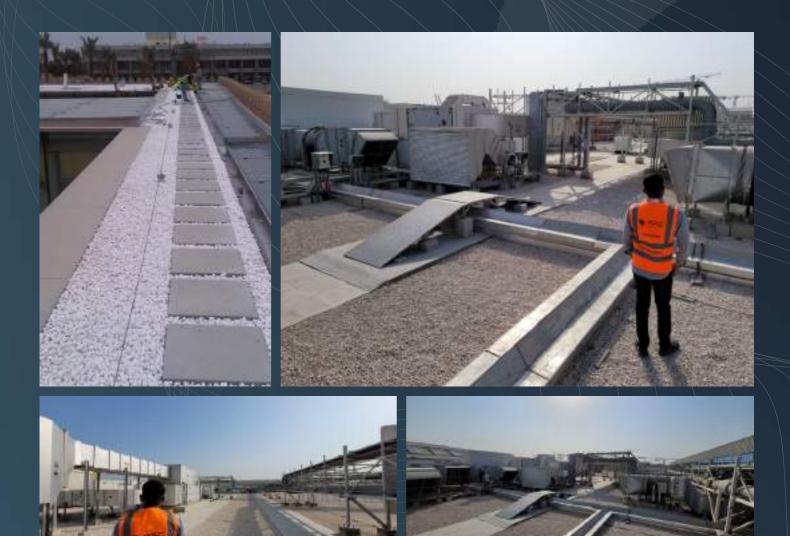

Roof maintenance is critical to preventing roof problems and keeping the roof in watertight condition. Early identification and repair of roof problems will help provide a long-lasting roof system. Initiating a formal, in-house roof maintenance program is the first step in an overall roof maintenance program. There are various ways to protect the roofs as per the uses such includes Super structure Water Proofing, Screeding, Insulation, Tiling – Gravel.

#### 1.1 Super Structure Water Proofing

Perfection Frontier Contracting LLC (PFC) is an affordable roof waterproofing company in UAE. PFC offers liquid solutions that are adhere directly to the clean bare substrate surface, whether it is a new deck or an existing roof system. PFC decreases adhesion Debris, grease, dust, or any other bond-breakers trapped between the deck's roofing surface and the freshly applied fluid substance will weaken or block adhesion.

PFC offers liquid waterproofing solutions for flat roofs including flat roof coatings over existing roofs and flat roof rehabilitation, stairs, pathways, basements, balconies, and car parks. PFC's dedicated professionals have been trained to focus on your needs and expectations. PFC believe that innovative and creative work methodologies provide our customers.