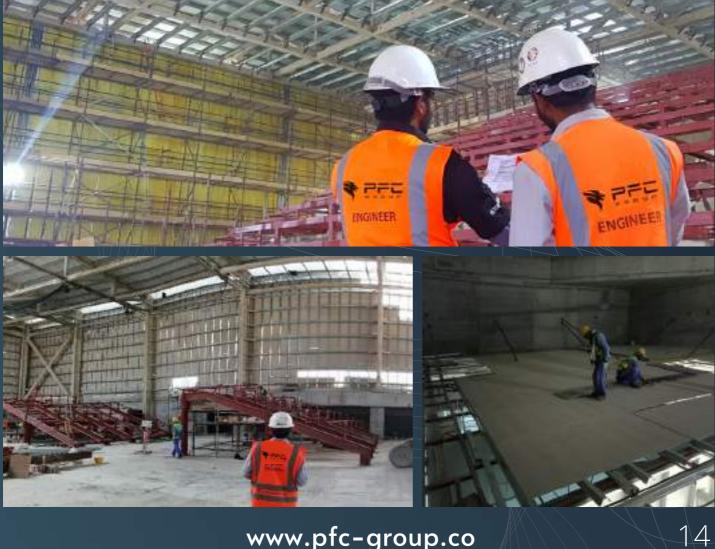

### DECKING

03

A deck is a flat, load-bearing surface similar to a floor, but often constructed outdoors, commonly elevated above the ground, and usually attached to another building. Decks may be used in a number of ways, but are often used to increase the size of a facility's living area and as a replacement for stone-based features.

#### **3.1 Soffit Insulation**

PFC offers a comprehensive range of Soffit Insulation services. PFC Insulation specializes in a variety of different types of insulation, including underfloor insulation, exposed soffit floor insulation, separating floor insulation, and internal floor insulation. PFC employs certified insulation installers and always guarantees the highest quality work.

PFC has extensive experience providing these services for a variety of applications, including wooden soffit, steel soffit, fiber cement soffit, vinyl soffit, aluminum soffit, and UPVC soffit. PFC has the capability and experience to offer comprehensive design and construction services to our clients, regardless of the size or complexity of the project.