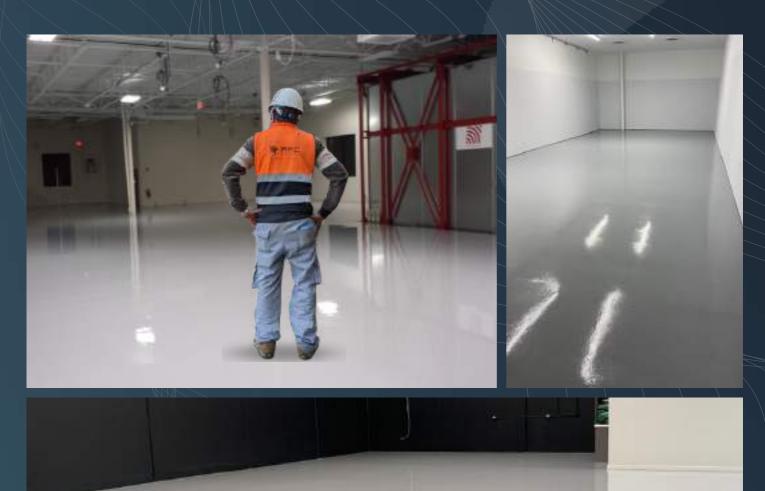

#### **4.1 Industrial Flooring**

PFC is expert in Industrial flooring and many other commercial floor types where an attractive and durable finish is required. Whatever the situation PFC have industrial flooring system and floor screeding system to suit your needs including for the Pharmaceutical, Food & Drink, Automotive, Engineering and Warehousing & Electronics Industries.

PFC can install high-quality industrial flooring for any environment that needs an attractive and hard-wearing surface. PFC has carried out several successful installations. PFC is proud of our reputation for professionalism, flawless installations and long-lasting results.

#### 4.2 Traffic & Epoxy Flooring

PFC offers flooring solutions for industry that are customized to the needs of each specific working environment. For the industrial and commercial sectors, Epoxy and polyurethane floor coatings are used in areas which require an aesthetic finish that is hard wearing, dust free, chemically resistant and allow for floor markings.

PFC provide polyurethane and epoxy resin flooring services. Because of the reliability and longevity of the resin systems PFC supply and install, PFC's industrial Anti-Static Flooring which is the ideal flooring option for chemical manufacturers, industrial and commercial establishments