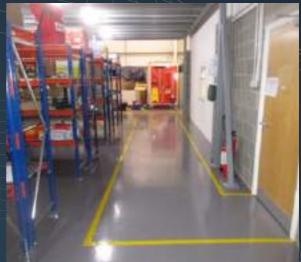

#### 4.3 Road Marking

PFC has incomparable expertise across a wide range of projects and disciplines. Attempting everything from school playgrounds to multistorey car parks. PFC has worked under all conditions and with all kinds of products. PFC can meet all your road marking services including: Road marking removal, Extrusion, Rib lines Spray, Screed surface, Epoxy paint, temporary Road markings.

PFC offers both hand lay and machine lay options. PFC's workforce is continuously trained to the highest industry standards for Road and Car Park Line Marking. Supervisors and Managers are all assessed in addition to their required technical qualification.