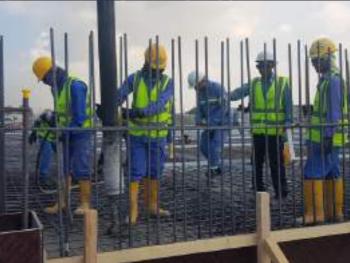

#### **1.2 Screeding**

PFC has a large selection of screeding systems to suit your project's needs. Traditional screed, fiber screed, fast drying screed, polymer screed, liquid screed, latex screed, Lytag (fly ash) screed, antimicrobial and subfloor screeds, rapid cure MMA resins and granolithic screed are just a few of the screeding services PFC provides, along with primers, damp proof membranes, insulations, and sealers. Seamless terrazzo, car park decking and industrial floors are major working areas.

PFC mixes the screed on site using its own screed pumps. PFC utilizes only the highest-quality materials, ensuring that our screed meets the highest standards. In order to provide PFC with the most effective and affordable solutions for your project, PFC is using a wide selection of goods from various manufacturers.