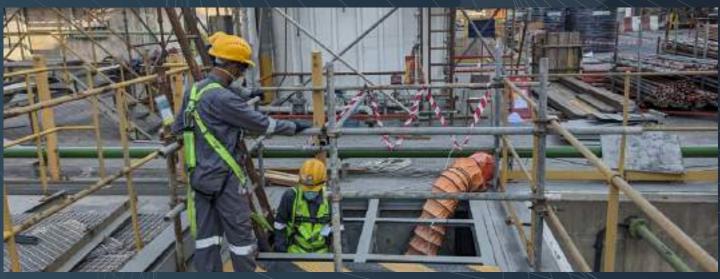

Roof maintenance is critical to preventing roof problems and keeping the roof in watertight condition. Early identification and repair of roof problems will help provide a long-lasting roof system. Initiating a formal, in-house roof maintenance program is the first step in an overall roof maintenance program. There are various ways to protect the roofs as per the uses such includes Super structure Water Proofing, Screeding, Insulation, Tiling – Gravel.

#### 1.1 Super Structure Water Proofing

Perfection Frontier Contracting LLC (PFC) is an affordable roof waterproofing company in UAE. PFC offers liquid solutions that are adhere directly to the clean bare substrate surface, whether it is a new deck or an existing roof system. PFC decreases adhesion Debris, grease, dust, or any other bond-breakers trapped between the deck's roofing surface and the freshly applied fluid substance will weaken or block adhesion.

PFC offers liquid waterproofing solutions for flat roofs including flat roof coatings over existing roofs and flat roof rehabilitation, stairs, pathways, basements, balconies, and car parks. PFC's dedicated professionals have been trained to focus on your needs and expectations. PFC believe that innovative and creative work methodologies provide our customers.