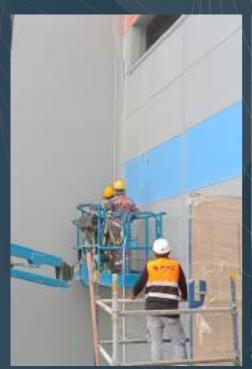

#### 2.3 Fall Arrest System

PFC is specialized and has done many projects for both Life Line Installation and Life line Commissioning. PFC provides horizontal lifeline system which is designed to give safe access to any area of roof by allowing workers to be permanently attached to the line at all times. This includes 8mm 316 stainless steel wire, an inline shock absorber that minimizes loads applied to both the user and the building in event of a fall. The design has been configured and tested for use on variety of roof types like Standing Seam, Metal Profile.

#### 2.4 Access Platforms

PFC has extensive experience in making staircase, walkaway and platforms for buildings and civil engineering structures. PFC designs and provides a safe means of access up and over obstructions present in a designated walkway as part of a safe roof access system or as a standalone item used internally (i.e., warehousing) when access is required.