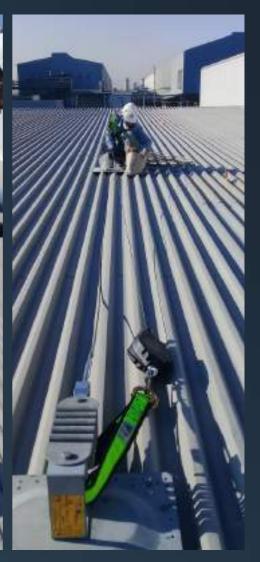

#### 2.3 Fall Arrest System

PFC is specialized and has done many projects for both Life Line Installation and Life line Commissioning. PFC provides horizontal lifeline system which is designed to give safe access to any area of roof by allowing workers to be permanently attached to the line at all times. This includes 8mm 316 stainless steel wire, an inline shock absorber that minimizes loads applied to both the user and the building in event of a fall. The design has been configured and tested for use on variety of roof types like Standing Seam, Metal Profile.