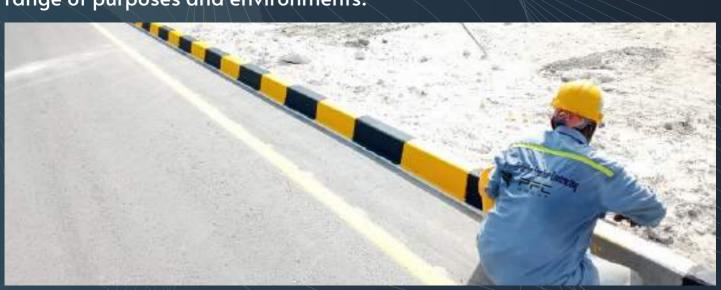

#### 1.5 Kerb Stones

PFC a specialist in broad variety of surface solutions and therefore offers a comprehensive range of road Curb, slabs, and edgings services. The paving service of PFC is widely used in commercial, industrial and residential areas. PFC offers different types of stone including edging, garden pavers, interlocking pavers to help you complete your project. PFC provides the best quality of work with our experienced team within a reasonable cost range.

From the installation of a new pavement with high-quality Curbstones and slabs to the addition of beautiful and practical edge slabs to a freshly resurfaced road or driveway, PFC will have the perfect solution. PFC undertakes pavement installation and restoration projects for a range of purposes and environments.