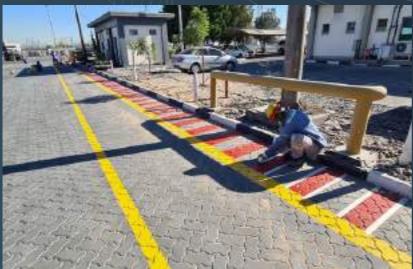

#### 1.5 Kerb Stones

PFC a specialist in broad variety of surface solutions and therefore offers a comprehensive range of road Curb, slabs, and edgings services. The paving service of PFC is widely used in commercial, industrial and residential areas. PFC offers different types of stone including edging, garden pavers, interlocking pavers to help you complete your project. PFC provides the best quality of work with our experienced team within a reasonable cost range.

From the installation of a new pavement with high-quality Curbstones and slabs to the addition of beautiful and practical edge slabs to a freshly resurfaced road or driveway, PFC will have the perfect solution. PFC undertakes pavement installation and restoration projects for a range of purposes and environments.