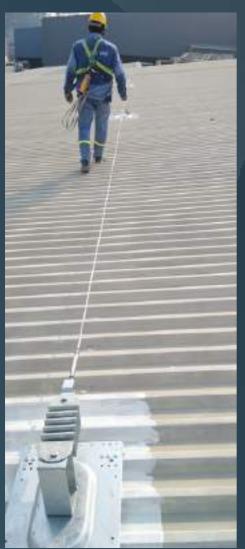

#### 2.3 Fall Arrest System

PFC is specialized and has done many projects for both Life Line Installation and Life line Commissioning. PFC provides horizontal lifeline system which is designed to give safe access to any area of roof by allowing workers to be permanently attached to the line at all times. This includes 8mm 316 stainless steel wire, an inline shock absorber that minimizes loads applied to both the user and the building in event of a fall. The design has been configured and tested for use on variety of roof types like Standing Seam, Metal Profile.