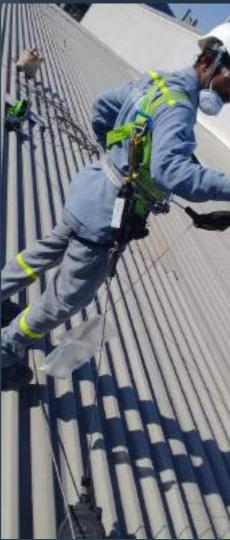

#### 2.3 Fall Arrest System

PFC is specialized and has done many projects for both Life Line Installation and Life line Commissioning. PFC provides horizontal lifeline system which is designed to give safe access to any area of roof by allowing workers to be permanently attached to the line at all times. This includes 8mm 316 stainless steel wire, an inline shock absorber that minimizes loads applied to both the user and the building in event of a fall. The design has been configured and tested for use on variety of roof types like Standing Seam, Metal Profile.