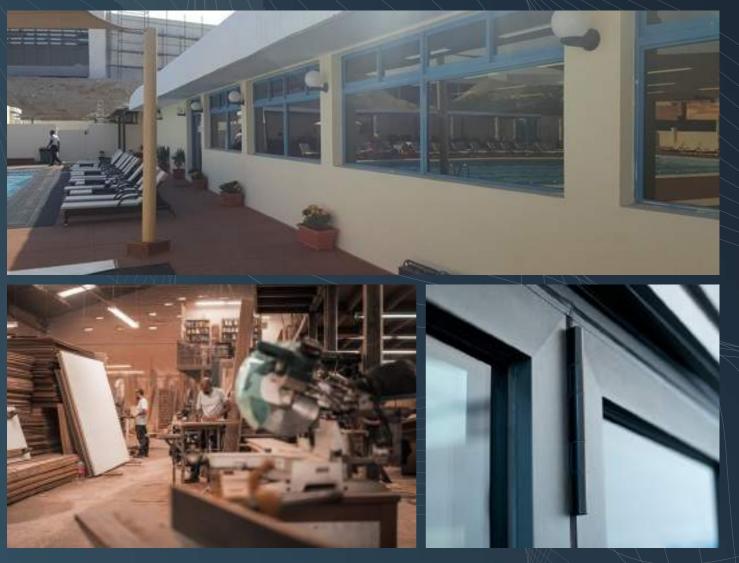

### 3.8 Carpentry & Alluminum

When it comes to carpentry and aluminium work, PFC provides the best solution from initial design to production, ensuring flawless execution and first-class quality control. PFC provides you with the services of window and door frames, sliding doors and windows, stair handrails and glass window supports.

In order to provide the most efficient and affordable solution for your project, PFC uses a variety of product options from different manufacturers. PFC aims to provide profitable solutions for challenging projects.