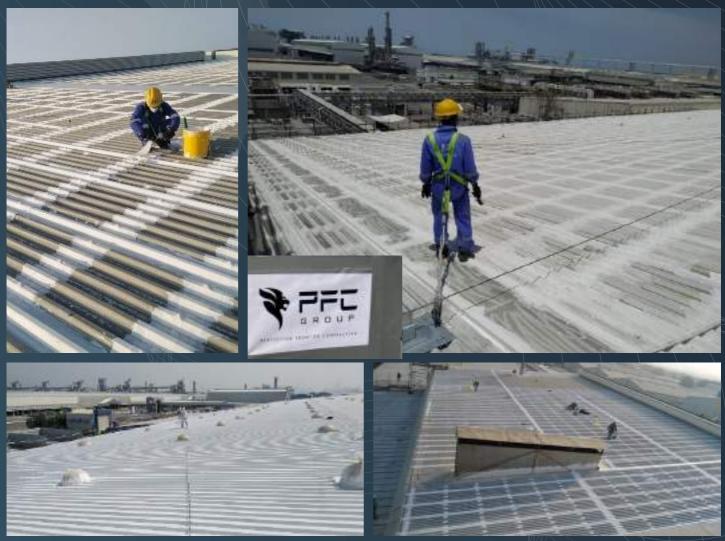

#### 2.3 Fall Arrest System

PFC is specialized and has done many projects for both Life Line Installation and Life line Commissioning. PFC provides horizontal lifeline system which is designed to give safe access to any area of roof by allowing workers to be permanently attached to the line at all times. This includes 8mm 316 stainless steel wire, an inline shock absorber that minimizes loads applied to both the user and the building in event of a fall. The design has been configured and tested for use on variety of roof types like Standing Seam, Metal Profile.

### 2.5 Rehabilitation of Industrial Structures

PFC is an offers affordable roof rehabilitation service. PFC provides solutions that are adhere directly to the clean bare substrate surface, whether it is a new deck or an existing roof system. PFC decreases adhesion Debris, grease, dust, or any other bond-breakers trapped between the deck's roofing surface and the freshly applied fluid substance will weaken or block adhesion.

PFC specialise in offering high strength epoxy primers variety of water proofing systems that creates a tight membrane, thereby preventing water leaking from roof and increase the durability of cladding.