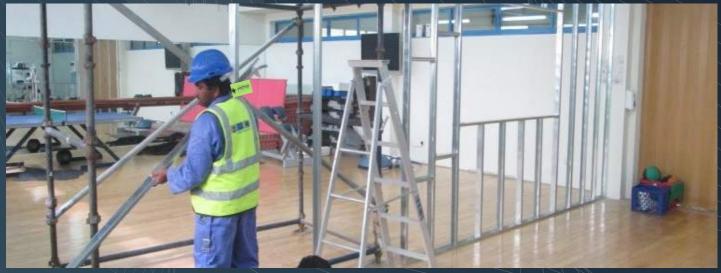

#### 3.2 Wall Partitioning

PFC creates the right partition for the room, whether the material is glass, wood or metal. With our various gypsum and glass partitions, we design full walls, partial walls, movable walls and lightweight walls. The features of PFC partition include Superior product quality, Extensive products, Versatile combination, Innovative customised solution.

PFC provides unique and best-matched solutions for all your interior design purposes. PFC believes that high-quality installation and fastening are one of the most important factors for a good interior system. PFC is a professional and comprehensive method for your (home, shop, apartment, building, villa, hotel, school and hospital), renovation and maintenance or new projects.