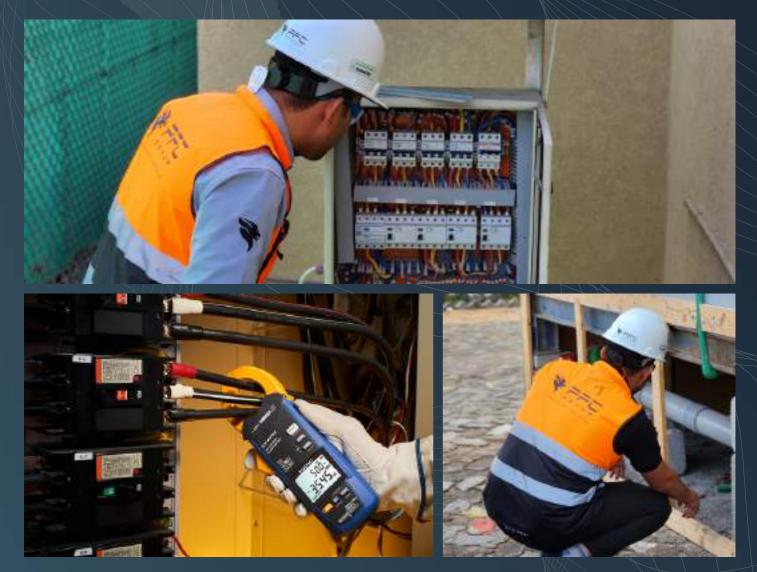

## 3.7 Electrical & Plumping Work

PFC is the leading electrical and plumbing contractor in Dubai and the United Arab Emirates. PFC service is the repair/replacement of electromechanical equipment, including switchboards, circuit boards, circuit breakers, ELCB, lighting equipment, control panels, switches and water heaters. Repair of external leakage of pipelines. Repair and replace sanitary faucets and pay attention to drainage problems.

In order to provide the most effective and affordable solution for your project, PFC uses a variety of product options from different manufacturers. PFC aims to provide cost-effective solutions for challenging projects.