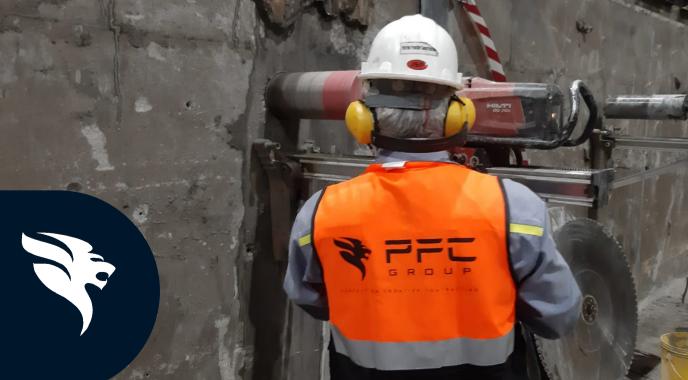

# SCANNING, CORING & CUTTING

- Concrete Scanning
- ConcreteCutting
- Concrete Coring

YOUR
CONCRETE STRUCTURES.

# Before it's too late, We save your Concrete Structures.