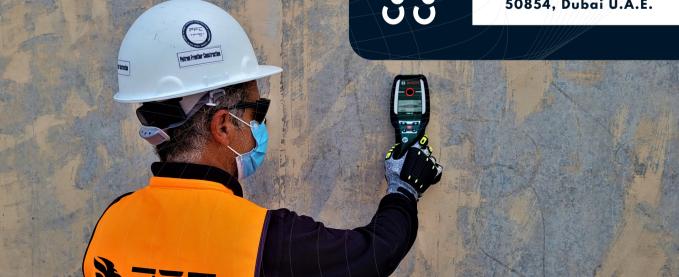

# SCANNING, CORING & CUTTING

- Concrete Scanning
- ConcreteCutting
- Concrete Coring

YOUR
CONCRETE STRUCTURES.

# Before it's too late, We save your Concrete Structures.